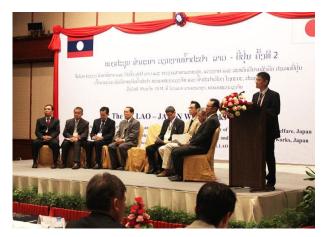

## Name of Organization | Saitama City Waterworks Bureau

| Name of Activity Implementation Period Main Organizer Outline and Objectives | 2nd Laos - Japan Waterworks Seminar  19 November, 2014  Ministry of Health, Labour and Welfare  This seminar is held by Ministry of Health, Labour and Welfare of Japan to support business expansion of Japanese water industry as contribution on development of Asian water sector.  Saitama City cooperate on holding the seminar with experience of technical cooperation for Lao water sector for more than 20 years. |
|------------------------------------------------------------------------------|-----------------------------------------------------------------------------------------------------------------------------------------------------------------------------------------------------------------------------------------------------------------------------------------------------------------------------------------------------------------------------------------------------------------------------|
| Target (Cooperator)<br>Countries                                             | Laos / Department of Housing and Urban Planning, Ministry of Public Works and Transport, Department of Public Works and Transport of each province, Vientiane Capital Water Supply State Enterprise and Provincial Water Supply State Enterprises.                                                                                                                                                                          |