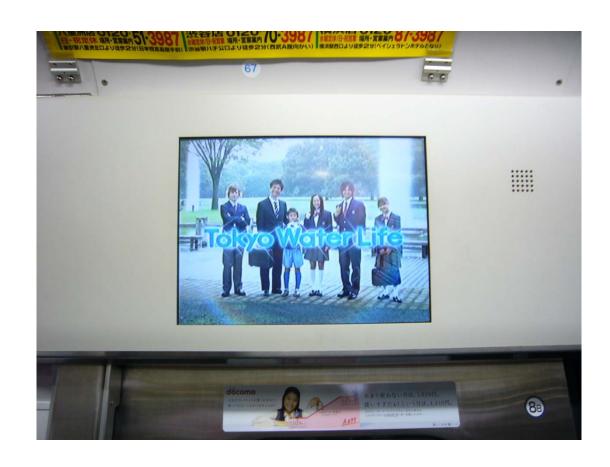

# PR Using Video Monitors on Trains

Promotional video clips are being played on trains equipped with video monitors to advertise fine taste of tap water to the passengers.

Moving images can catch people's attention and are an effective tool to convey the message.

# トレインチャンネル映像