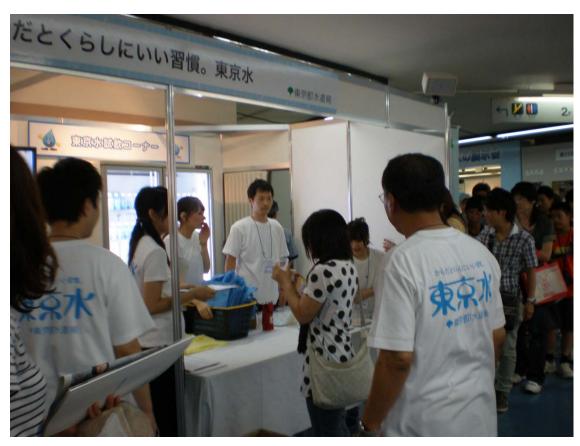

# **Water Tastings**

Individual water utilities often hold water tastings at public events such as Waterworks Week.

Participants are asked to taste unmarked tap water, mineral water and distilled water under the same condition and tell which one tastes the best.

Many people are surprised when finding out that tap water actually tastes good.