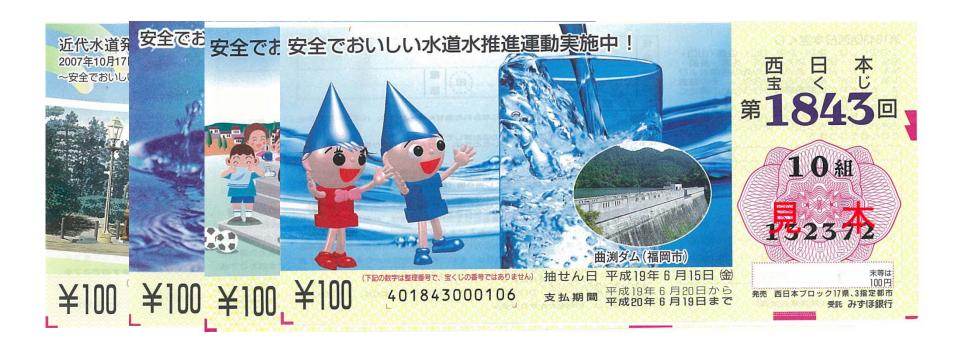

# **Water Artwork on Lottery Tickets**

- Sales Period: a week in June 2007
- Sales Area: All of Japan
- Number of Tickets Sold: Approx. 9.32 million

- Artwork Design: Representing fine taste of tap water
- Printed Slogan:

  "Campaign Promoting Safe and
  Fine-tasting Tap Water Under Way!"