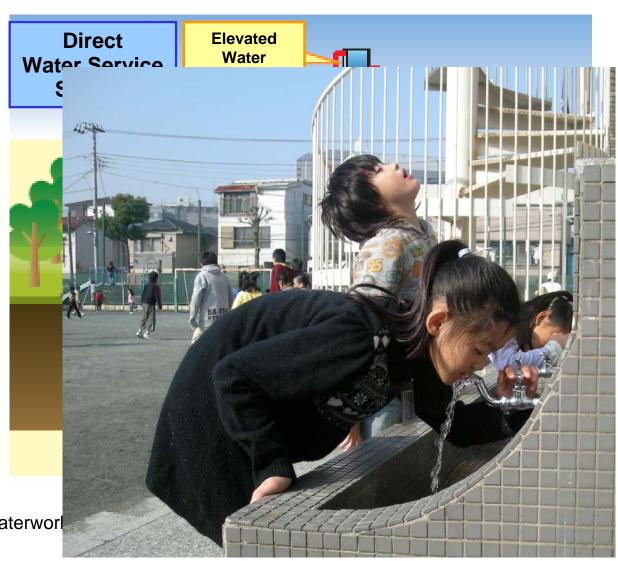

## 2. Direct Water Service System at Schools

Direct water service system is being installed at elementary schools.

With the system, students can enjoy colder and bettertasting tap water, compared with when using a tank.

Courtesy: Tokyo Metropolitan Waterworl