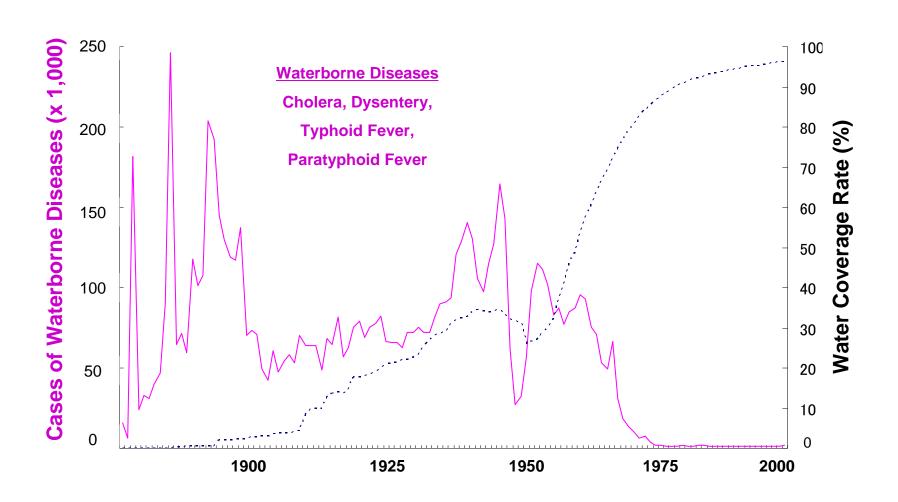

21 January 2011

Yoshihiko Misono
Executive Director
Japan Water Works Association

# Transition of Water Coverage Rate and Number of Waterborne Disease Cases



# **Posters Promoting Tap Water Drinking**

- Fairly easy to produce
- Designed individually by national government, water utilities, JWWA, etc.

### [Samples]

- Poster for The 52nd Waterworks Week
- Poster publicizing tap water's safety and fine taste
- Poster for national campaign promoting safe and fine-tasting tap water
- Tokyo Metropolitan Waterworks
   Bureau Poster 100th Edition
- Tokyo Metropolitan Waterworks
   Bureau Poster 103rd Edition



# Promotion Targeting Elementary School Students

#### 1. School Visits

Waterworks bureau staff visit elementary schools to meet fourth graders (10 year olds) - future consumers.

Through lectures on water treatment process and experiments to purify raw water, students learn tap water is sanitary, safe and tasty.

Short plays and quizzes a