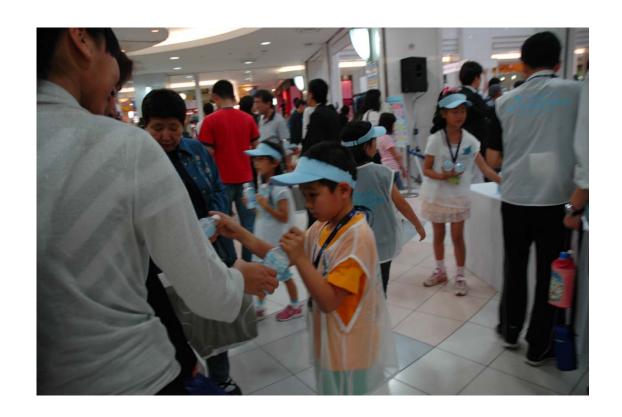

# **Water Tastings**

Individual water utilities often hold water tastings at public events such as Waterworks Week.

Participants are asked to taste unmarked tap water, mineral water and distilled water under the same condition and tell which one tastes the best.

Many people are surprised when finding out that tap water actually tastes good.