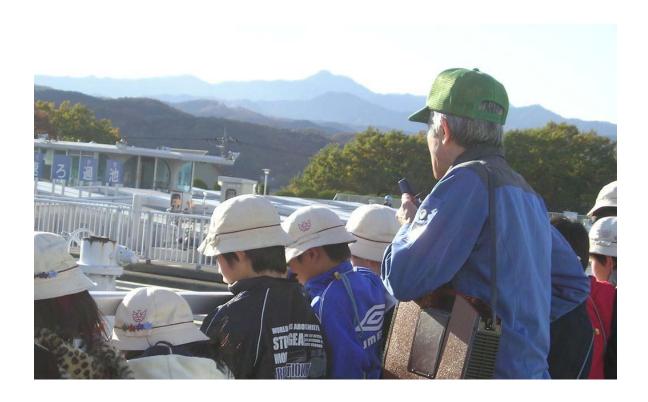

## 3. Field Trips to Water Purification Plants

Water purification plants - the core of all waterworks facilities - are open to fourth graders' field trips.

Students can witness how tap water is being produced.

Some utilities organize facility tours for parents and children to further encourage tap water drinking.